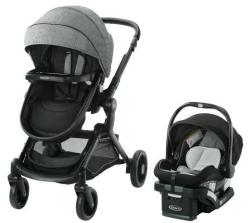

The quality and safety of our products is our highest priority.

Graco has issued a quality hold on the Graco Modes Nest Travel System as the infant seat may not fully engage with the stroller when positioned in rear-facing mode only.

All affected stock has been removed from the shelves. Current inventory found in this store is NOT affected.

**Product Number: 2111199** 

If consumers are having any quality concerns with their Graco Modes Nest stroller please contact Graco Consumer Care: